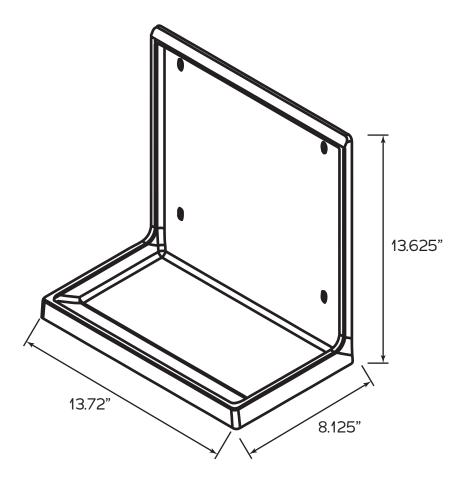

## **SPECIFICATIONS:**

Length: 13.72" Width: 8.125" Height: 13.625" Weight: 2.00 lbs.

Material: Glass-filled nylon